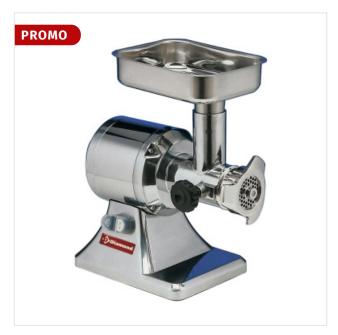

## Meat mincer n° 12

**TS12** 

## **Descriptions**

mm (W x D x H)

380 x 220 x 430

| kW                | 0.8                |
|-------------------|--------------------|
| Voltage           | 230/1N 50HZ        |
| Нр                | 1                  |
| gross Weight (Kg) | 21 kg              |
| Volume (m³)       | 0.1 m <sup>3</sup> |

## **Product details**

- The outer frame is made of "aluminum alloy".
- The body of the chopper as well as the internal auger are also made of "aluminium alloy" treated for food and stainless steel, all the internal parts are easily dismantled for an easy maintenance.
- Upper bowl in stainless steel AISI 304.
- Supplied as standard with 6 mm grid.
- Self-sharpening stainless steel grid and knife.
- Gear drive in oil bath.
- Low voltage control 24 V.
- Supplied with a stainless steel AISI 304 container to collect the minced meat.
- The machine is built in compliance with current CE standards.