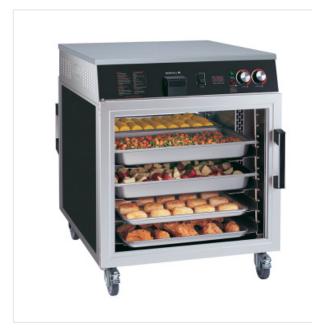

## Heating display, glass door, 6 levels

DSH-6

## Descriptions

| mm (W x D x H)    | 645 x 749 x 816    |
|-------------------|--------------------|
| kW                | 1.69               |
| gross Weight (Kg) | 80 kg              |
| Voltage           | 230/1N 50-60Hz     |
| Volume (m³)       | 0.4 m <sup>3</sup> |

## **Product details**

- Designed in extruded aluminum and stainless steel, walls and bonnet are in painted steel, very solid construction.
- Big glass door, thermal.
- Removable slides, easy cleaning.
- Regulation of the temperature and the hygrometry.
- Lateral insulated walls, thermal.
- Big castors with brakes, multidirectional and rotary, diam. 102 mm. 1829 mm cable with original plug.