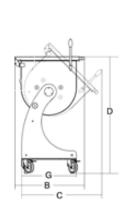

## Technical data

| Model           | IP 120 XP B/A        |
|-----------------|----------------------|
| Power           | watt 735 - Hp 1 (x2) |
| Power source    | 230-400V/50Hz        |
| Tank dimensions | mm 660x550           |
| Capacity        | lt 163 - kg 120      |
| A               | mm 1092              |
| В               | mm 700               |
| С               | mm 855               |
| D               | mm 1030              |
| E               | mm 1717              |
| F               | mm 1209              |
| G               | mm 620               |
| Net weight      | kg 138               |
| Shipping        | mm 750x1450x1300     |
| Gross weight    | kg 167               |
| HS-CODE         | 84385000             |