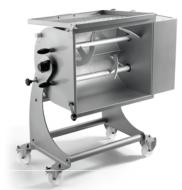

## Meat Mixers, model IP 120 XP B/a:

Modern design and strong AISI 304 stainless steel construction Tilting tank with automatic locking system and safety lock Stainless steel swivel wheels with lock

Two mixing arms system

Removable AISI 304 stainless steel mixing arms (no tools required)

Total protection of gear box/control panel

Oil-bath gear box, ground and tempered helical gears

Double seal on tank and gear box

IP 54 control:

- -forward and reverse
- -auto-off feature
- -auto-function with reverse

Stainless steel cover with safety microswitch

Minimum loading required: 40% max capacity

Stainless steel IP 67 controls

Perfect for hard mix and salad