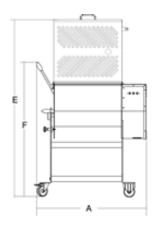

## Technical data

| Model           | IP 120 XP B/A        |
|-----------------|----------------------|
| Power           | watt 735 - Hp 1 (x2) |
| Power source    | 230-400V/50Hz        |
| Tank dimensions | mm 660x550           |
| Capacity        | lt 163 - kg 120      |
| A               | mm 1092              |
| В               | mm 700               |
| С               | mm 855               |
| D               | mm 1030              |
| E               | mm 1717              |
| F               | mm 1209              |
| G               | mm 620               |
| Net weight      | kg 138               |
| Shipping        | mm 750x1450x1300     |
| Gross weight    | kg 167               |
| HS-CODE         | 84385000             |