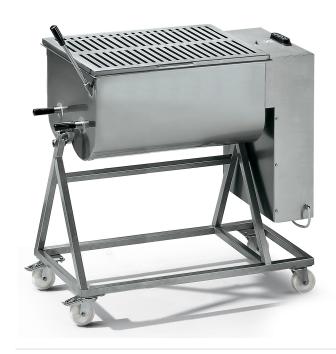

## Meat Mixers, model IP 120 XP B/a:

Modern design and strong AISI 304 stainless steel construction Tilting tank with automatic locking system and safety lock Stainless steel swivel wheels with lock

Two mixing arms system

Removable AISI 304 stainless steel mixing arms (no tools required)

Total protection of gear box/control panel

Oil-bath gear box, ground and tempered helical gears

Double seal on tank and gear box

IP 54 control:

- -forward and reverse
- -auto-off feature
- -auto-function with reverse

Stainless steel cover with safety microswitch

Minimum loading required: 40% max capacity

Stainless steel IP 67 controls

Perfect for hard mix and salad

Optional:

Speed control with inverter system.

Tank overturn

Removable mixing arms