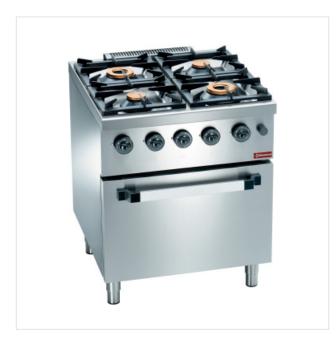

## Gas range 4 burners, electric convection oven GN 1/1

C4GFEV7-SP

Four convection

## **Descriptions**

| mm (W x D x H)    | 700 x 700 x 850     |
|-------------------|---------------------|
| kW                | 2.6                 |
| gross Weight (Kg) | 95 kg               |
| Voltage           | 230/1N 50HZ         |
| kcal/h (gas)      | 16340               |
| Volume (m³)       | 0.64 m <sup>3</sup> |

## **Product details**

- 4 burners, 2x 3,5 kW and 2x 6 kW.
- Pressed top, burners in treated cast-iron, crown in brass (high performance).
- Control by gas valve, ignition by pilot, thermocouple protection.
- Electric convection oven GN 1/1, heated by 3 elements in stainless steel. Temperature control for the oven 70°C to 270°C degree by thermostat, standard included 1 grid.